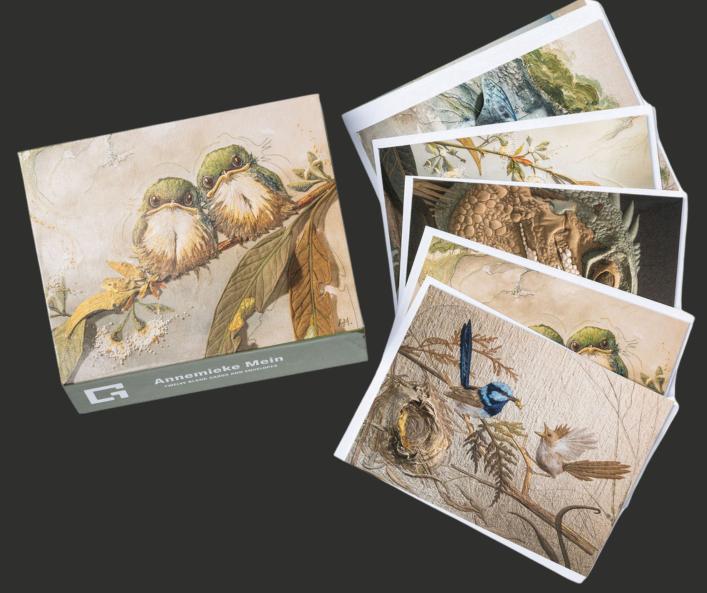

### **Boxed Card Sets**

Product includes

- 12 cards printed 4c x 0c on high quality art-board (gloss or matt laminated)
- 12 plain envelopes
- High quality presentation box printed 4c x Oc with fold-over magnetic closing lid (gloss or matt laminated)
- Finished box 187mm x 147mm x 50mm
- Weight 510gm

#### Artwork

• We supply templates

You Select & Design

- 12 different images (or multiples of 2, 3, 4 or 6)
- Box outer adding your brand and bar code
- Card front and back

Quantities - choose from

• 250, 500, 750 or 1,000 units per design