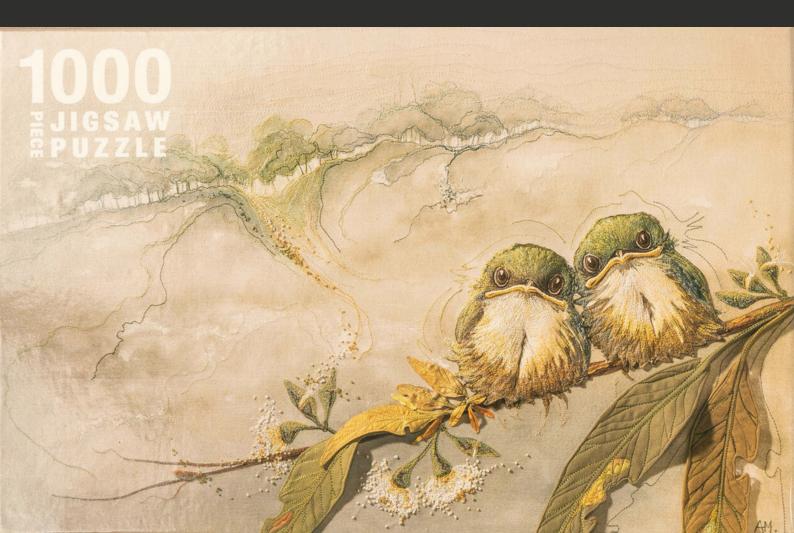

## Jigsaw Puzzles - 1,000 Piece

Product includes

- 1,000 piece Jigsaw 4c x 0c 736mm x 584mm gloss finish
- Presentation Box 4c x Oc 345mm x 220mm x 45mm gloss finish
- Weight 770gm

Artwork

• We supply templates

You Select & Design

- Jigsaw image
- Presentation box adding your brand and bar code

Quantities - choose from

• 250, 500, 750 or 1,000 units per design